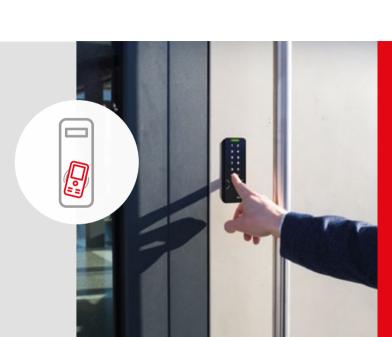

# **1NCA READERS**Mullion

ISEO Ultimate Access Technologies presents 1NCA Readers: an innovative range of multistandard, wall-mounted and weatherproof readers.

A solution created by ISEO to meet the needs for reliable and durable access control, required to manage internal and external gates of residential buildings, companies and utilities environments.

Mullion is part of the 1NCA Readers range and is available in three versions, including an option with a

numeric keypad.

# THE IDEAL SOLUTION FOR NARROW PROFILES

1NCA Mullion is particularly recommend for installations on glass doors and on narrow profiles thanks to its elegant and slim design.