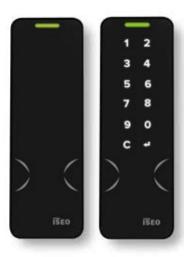

# **1NCA READERS**Mullion

ISEO Ultimate Access Technologies presents 1NCA Readers: an innovative range of multistandard, wall-mounted and weatherproof readers.

A solution created by ISEO to meet the needs for reliable and durable access control, required to manage internal and external gates of residential buildings, companies and utilities environments.

### **MAIN FEATURES**

- Compact and elegant design
- Conceived also for outdoor installations (IP66)
- Available in several versions, all optimized for quick and easy installation
- Compatible with all ISEO access control software suites for residential and business environments
- Allows access management through smartphones and RFID cards

Mullion is part of the 1NCA Readers range and is available in three versions, including an option with a

numeric keypad.