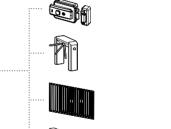

# CONTEXTS OF APPLICATION

All 1NCA readers are particularly recommended for these installations.

Turnstiles

Motorized bars

Garage doors

Sliding gates

Electric gates